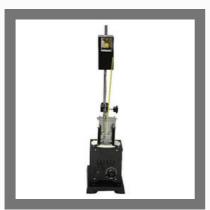

#### **COMPRESSION TESTING MACHINE**

**Tension Compression Tester** 

Digital Compression Testing Machine - Plate Model

Analog Compression Testing Machine

Compression Testing Machine