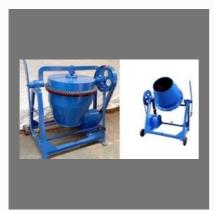

#### **CEMENT & CONCRETE LAB**

Motorized Laboratory Concrete Mixer

Vibrating Machine

Blaine's Air Permeability Apparatus

Devel Abrasion Testing Machine