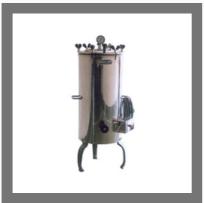

# **GENERAL LABORATORY TESTING EQUIPMENTS**

Vertical Autoclave

Tray Dryer

SS Scoop

**Humidity Oven** 