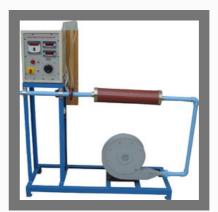

#### **TEST RIG MACHINE**

Refrigeration Test Rig

Ice Plant Test Rig

Cascade Refrigeration Test Rig

Concrete Cutter