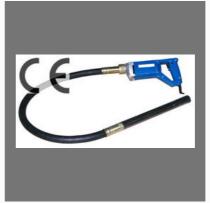

# **CONCRETE NEEDLE VIBRATOR**

Concrete Needle Vibrator

Vibrating Machine

Hand Operated Centrifuge Extractor

Electrical Handy Needle Vibrator