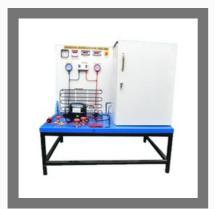

#### **TEST RIG MACHINE**

Refrigeration Test Rig

Ice Plant Test Rig

Cascade Refrigeration Test Rig

Concrete Cutter